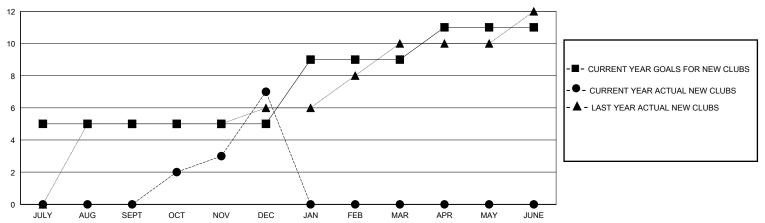

| 0         | 1             | JULY/AUG/SEPT         | 300                    | 308                     | 96                                                 |
| OCT/NOV/DEC           | 0             | 7         | 3             | OCT/NOV/DEC           | 250                    | 267                     | 252                                                |
| JAN/FEB/MAR           | 4             | 0         | 0             | JAN/FEB/MAR           | 220                    | 0                       | 0                                                  |
| APR/MAY/JUNE          | 2             | 0         | 0             | APR/MAY/JUNE          | 280                    | 0                       | 0                                                  |

## GOALS AND ACTUAL NEW CLUBS CUMULATIVE



## GOALS AND ACTUAL MEMBERS CUMULATIVE



|   | -■- MEMBER GROWTH NET GOAL        |  |  |  |  |  |
|---|-----------------------------------|--|--|--|--|--|
|   | - ● - MEMBER GROWTH ACTUAL        |  |  |  |  |  |
|   | - ▲ - LAST YEAR MEMBERSHIP ACTUAL |  |  |  |  |  |
|   |                                   |  |  |  |  |  |
|   |                                   |  |  |  |  |  |
|   |                                   |  |  |  |  |  |
|   |                                   |  |  |  |  |  |
|   |                                   |  |  |  |  |  |
| • |                                   |  |  |  |  |  |

Results as of: 12/31/2023

| DROPPED CLUBS: 4 |     |
|------------------|-----|
| DROPPED MEMBERS  |     |
| DECEASED         | 16  |
| CLUB CANCELLED   | 56  |
| OTHER            | 27