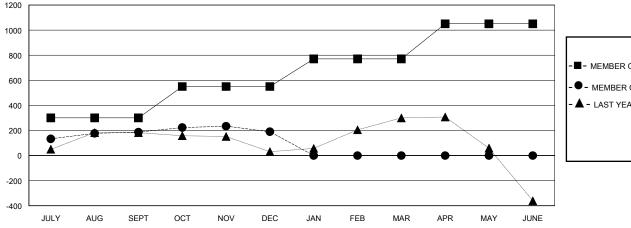

## GOALS AND ACTUAL MEMBERS CUMULATIVE

|   | -■- MEMBER GROWTH NET GOAL        |  |  |  |  |  |
|---|-----------------------------------|--|--|--|--|--|
|   | - ● - MEMBER GROWTH ACTUAL        |  |  |  |  |  |
|   | - ▲ - LAST YEAR MEMBERSHIP ACTUAL |  |  |  |  |  |
|   |                                   |  |  |  |  |  |
|   |                                   |  |  |  |  |  |
|   |                                   |  |  |  |  |  |
|   |                                   |  |  |  |  |  |
|   |                                   |  |  |  |  |  |
| • |                                   |  |  |  |  |  |